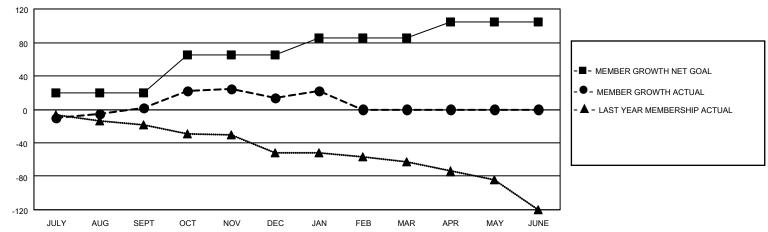

## GOALS AND ACTUAL MEMBERS CUMULATIVE

| DROPPED CLUBS: 1 |    | 21 CLUBS OF 44 ADDED 1 OR<br>MORE NEW MEMBERS | GENDER DISTRIBUTION                 |              |  |
|------------------|----|-----------------------------------------------|-------------------------------------|--------------|--|
|                  |    | MORE NEW MEMBERS                              | MALE 863 (69.48%                    |              |  |
|                  |    |                                               | FEMALE                              | 379 (30.52%) |  |
| DROPPED MEMBERS  |    |                                               | NON BINARY                          | 0 (0.00%)    |  |
|                  |    |                                               | PREFER NOT TO ANSWER                | 0 (0.00%)    |  |
| DECEASED         | 16 |                                               |                                     | , ,          |  |
| CLUB CANCELLED   | 0  | CLICK HERE FOR CUMULATIVE                     | TOTAL FAMILY UNIT MEMBERS 329       |              |  |
| OTHER            | 42 | MEMBERSHIP DATA                               |                                     |              |  |
| TOTAL            | 58 |                                               | FAMILY MEMBERS PAYING HALF DUES 169 |              |  |
|                  |    |                                               |                                     |              |  |